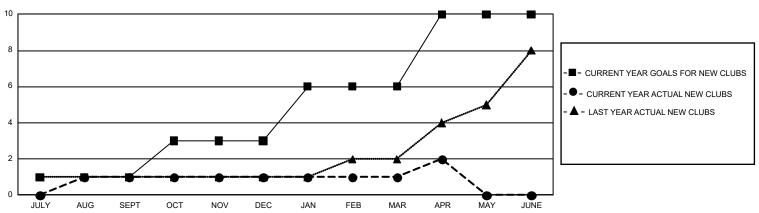

## GOALS AND ACTUAL NEW CLUBS CUMULATIVE

## GMT Constitutional Area 1, Group L

GMT: OPEN

REPORT DOES NOT INCLUDE CLUBS IN UNDISTRICTED AREAS.

| Clubs                 |               |           |               | Members               |                         |                         |                                                    |  |
|-----------------------|---------------|-----------|---------------|-----------------------|-------------------------|-------------------------|----------------------------------------------------|--|
| RESULTS FOR 2019-2020 |               |           |               | RESULTS FOR 2019-2020 |                         |                         |                                                    |  |
| QUARTER               | NEW CLUB GOAL | NEW CLUBS | DROPPED CLUBS | QUARTER MEN           | IBER GROWTH NET<br>GOAL | MEMBER GROWTH<br>ACTUAL | DROPPED<br>MEMBERS ACTUAL<br>(including transfers) |  |
| JULY/AUG/SEPT         | 3             | 1         | 1             | JULY/AUG/SEPT         | 219                     | 112                     | 182                                                |  |
| OCT/NOV/DEC           | 6             | 0         | 2             | OCT/NOV/DEC           | 318                     | 161                     | 275                                                |  |
| JAN/FEB/MAR           | 9             | 0         | 1             | JAN/FEB/MAR           | 345                     | 120                     | 150                                                |  |
| APR/MAY/JUNE          | 12            | 1         | 0             | APR/MAY/JUNE          | 414                     | 49                      | 23                                                 |  |