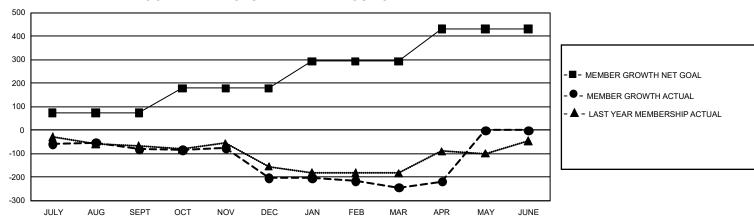

## GOALS AND ACTUAL MEMBERS CUMULATIVE

| DROPPED CLUBS: 4            |     | 119 CLUBS OF 231 ADDED 1 OR MORE | GENDER DISTRIBUTION             |                |     |
|-----------------------------|-----|----------------------------------|---------------------------------|----------------|-----|
|                             |     | NEW MEMBERS                      | MALE                            | 3,274 (49.73%) |     |
| DROPPED MEMBERS             |     |                                  | FEMALE                          | 3,309 (50.27%) |     |
| DECEASED                    | 75  | CLICK HERE FOR CUMULATIVE        | TOTAL FAMILY UNIT MEMBERS       |                | 877 |
| CLUB CANCELLED 26 OTHER 528 |     | MEMBERSHIP DATA                  | FAMILY MEMBERS PAYING HALF DUES |                | 463 |
| TOTAL                       | 629 |                                  |                                 |                |     |

## GMT Constitutional Area 1, Group L

GMT: OPEN

REPORT DOES NOT INCLUDE CLUBS IN UNDISTRICTED AREAS.

| Clubs                 |               |           |               | Members               |                         |                         |                                                    |  |
|-----------------------|---------------|-----------|---------------|-----------------------|-------------------------|-------------------------|----------------------------------------------------|--|
| RESULTS FOR 2019-2020 |               |           |               | RESULTS FOR 2019-2020 |                         |                         |                                                    |  |
| QUARTER               | NEW CLUB GOAL | NEW CLUBS | DROPPED CLUBS | QUARTER MEN           | IBER GROWTH NET<br>GOAL | MEMBER GROWTH<br>ACTUAL | DROPPED<br>MEMBERS ACTUAL<br>(including transfers) |  |
| JULY/AUG/SEPT         | 3             | 1         | 1             | JULY/AUG/SEPT         | 219                     | 112                     | 182                                                |  |
| OCT/NOV/DEC           | 6             | 0         | 2             | OCT/NOV/DEC           | 318                     | 161                     | 275                                                |  |
| JAN/FEB/MAR           | 9             | 0         | 1             | JAN/FEB/MAR           | 345                     | 120                     | 150                                                |  |
| APR/MAY/JUNE          | 12            | 1         | 0             | APR/MAY/JUNE          | 414                     | 49                      | 23                                                 |  |